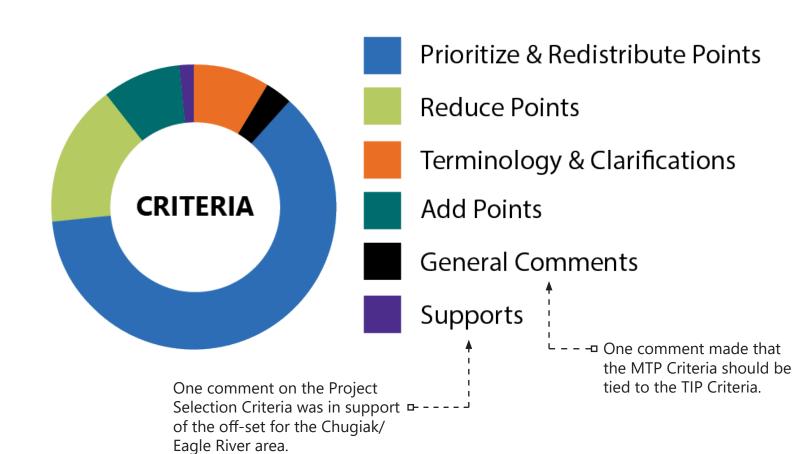

#### **PUBLIC COMMENTS**

NOTE: An individual or entity may have submitted multiple comments.

CRITERIA - The main component of the 2050 MTP is a fiscally constrained list of recommended transportation projects for the AMATS area.