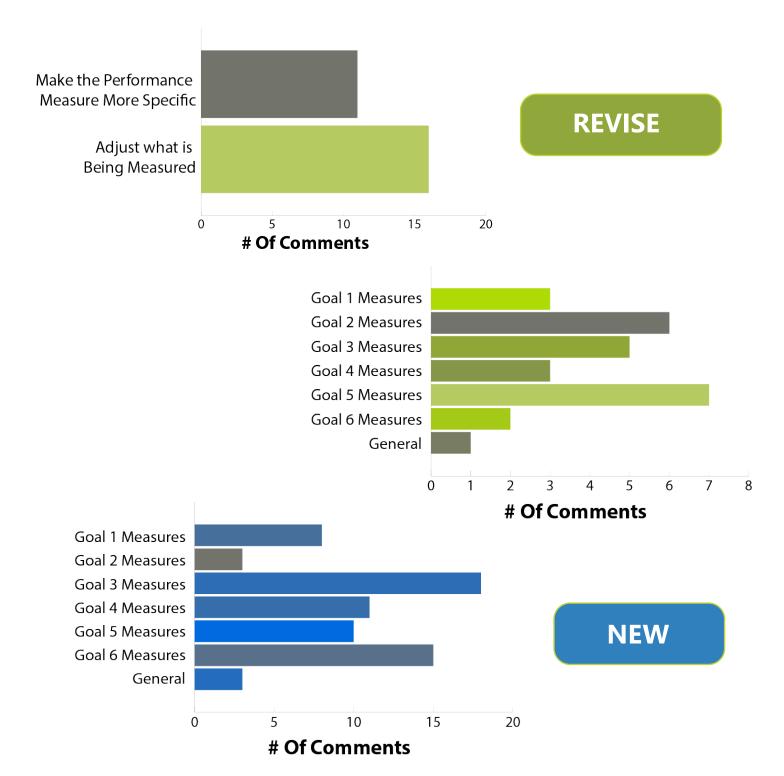

#### **PUBLIC COMMENTS**

**34%** of the overall comments received were about the proposed criteria.

PERFORMANCE MEASURES -Performance measures make objectives easier to measure, allowing progress to be tracked over time.

#### **PUBLIC COMMENTS**

**55%** of the overall comments received were about the proposed performance measures.