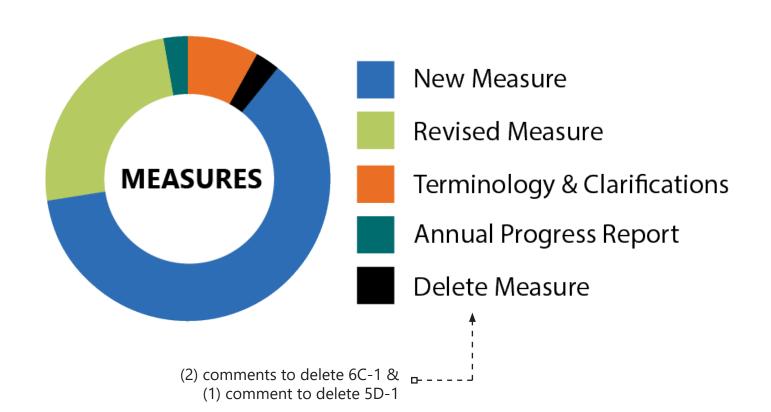

#### **PUBLIC COMMENTS**

**34%** of the overall comments received were about the proposed criteria.

PERFORMANCE MEASURES -Performance measures make objectives easier to measure, allowing progress to be tracked over time.

#### **PUBLIC COMMENTS**

**55%** of the overall comments received were about the proposed performance measures.