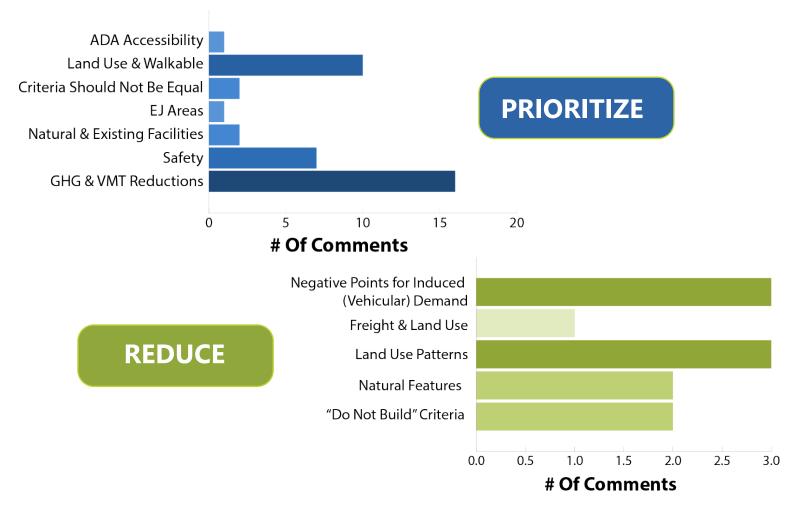

#### **PUBLIC COMMENTS**

NOTE: An individual or entity may have submitted multiple comments.

CRITERIA - The main component of the 2050 MTP is a fiscally constrained list of recommended transportation projects for the AMATS area.

#### **PUBLIC COMMENTS**

**34%** of the overall comments received were about the proposed criteria.

PERFORMANCE MEASURES -Performance measures make objectives easier to measure, allowing progress to be tracked over time.