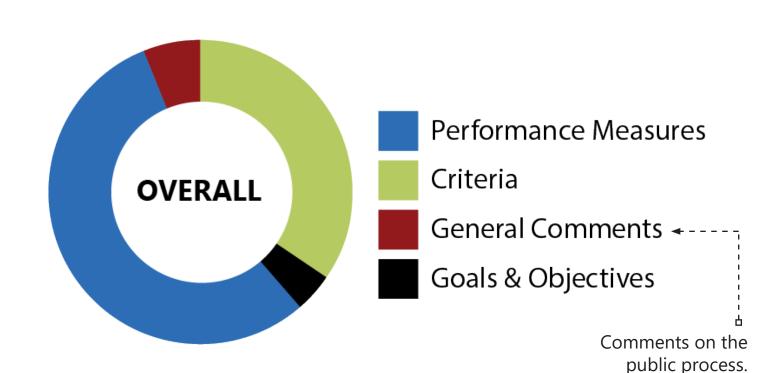

#### **PUBLIC COMMENTS**

**34%** of the overall comments received were about the proposed criteria.

PERFORMANCE MEASURES -Performance measures make objectives easier to measure, allowing progress to be tracked over time.

#### **PUBLIC COMMENTS**

**55%** of the overall comments received were about the proposed performance measures.